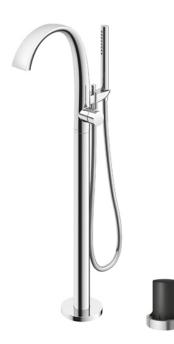

#### ZN Series Floor-Standing Bath & Shower Set

#### **TBP01301A / TBN01105B**

# eatures

Design Concept is Gorgeous and Organic •

1 mode function hand shower (Round • Shape, Comfort Wave)

## Parts description

-TBP01301A Floor-Standing Bath & Shower Set

TBN01105B Floor Standing Bathtub Filler Base

С olors

TBP01301A #BN (Brushed Nickel) TBP01301A #PC (Polished Chrome)

Flow Rate TBP01301A / Spout TBN01105B 30 -25 20 Flow Rate 15 10 • 5. 0 -0.8 0.1 0.3 0.4 0.5 0.6 0.7 0.2 0 Pressure (mPa)