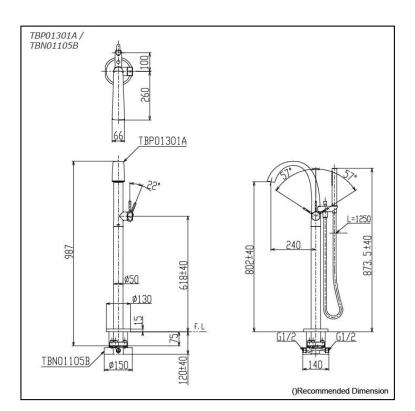

#### **TBP01301A / TBN01105B**

## Parts description

-TBP01301A Floor-Standing Bath & Shower Set

TBN01105B Floor Standing Bathtub Filler Base

С olors

TBP01301A #BN (Brushed Nickel) TBP01301A #PC (Polished Chrome)

Flow Rate TBP01301A / Spout TBN01105B 30 -25 20 Flow Rate 15 10 • 5. 0 -0.8 0.1 0.3 0.4 0.5 0.6 0.7 0.2 0 Pressure (mPa)