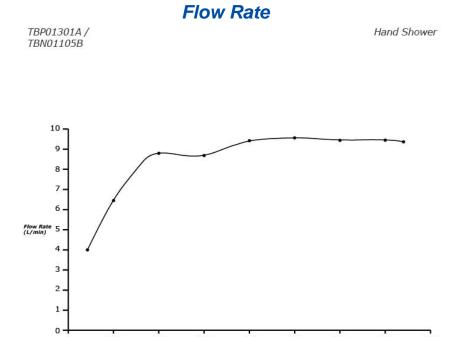

## Parts description

-TBP01301A Floor-Standing Bath & Shower Set

TBN01105B Floor Standing Bathtub Filler Base

С olors

TBP01301A #BN (Brushed Nickel) TBP01301A #PC (Polished Chrome)

Flow Rate TBP01301A / Spout TBN01105B 30 -25 20 Flow Rate 15 10 • 5. 0 -0.8 0.1 0.3 0.4 0.5 0.6 0.7 0.2 0 Pressure (mPa)

0.2

0.1

0

0.3

0.4

0.5

0.6

0.7 0.8 Pressure (mPa) FAUCETS